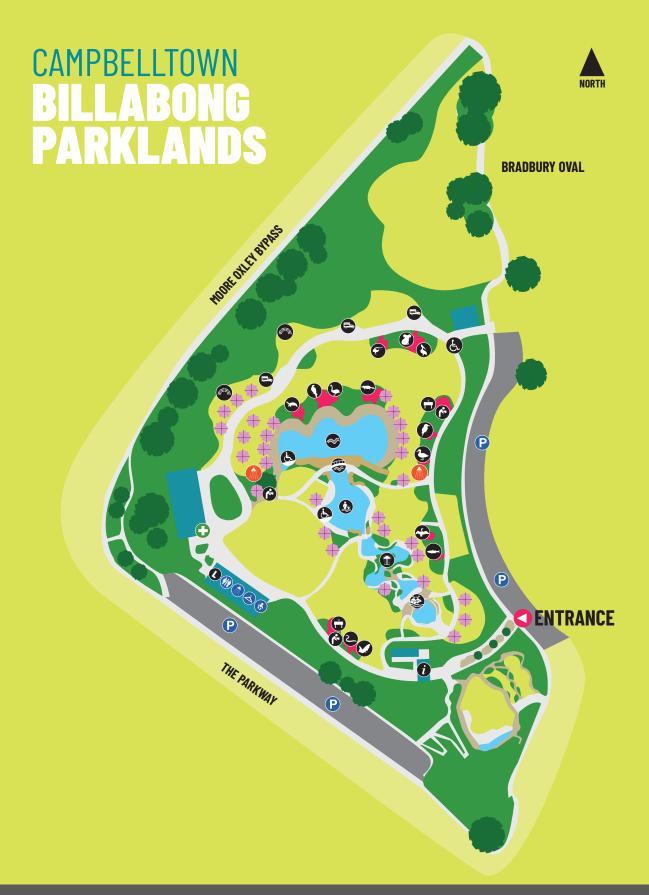

Water feature

Outdoor showers

Billabong Pool

Kids Pool

👚 Splash play  $\overline{i}$  Information Rock pools

Bridge

First Aid

Shade areas

Lockers

ered BBQ

rink stations

Terrace seating Whole site disabled

access Ramp

## Huts

Bara

Gunarug

Banggu

🔑 Guwali

Bilima 🖹 Mara

Burumurring

🕒 Dangaa

<u></u> Djamalang

Djawula Garilwa

Garunggaba

Gugara